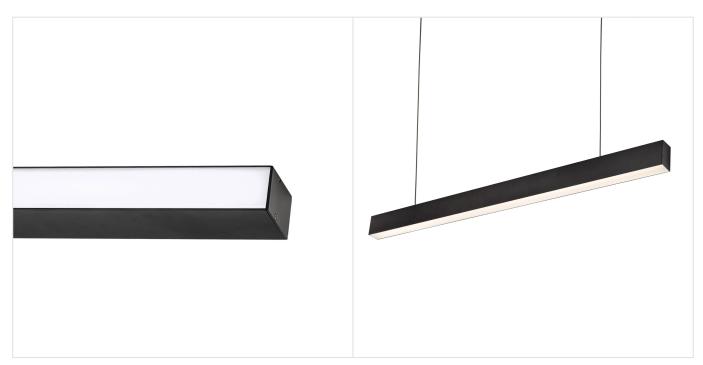

## **ALLDAY INSPIRE ONE**

WOJP07902

See more

LED luminaire ALLDAY INSPIRE ONE, with a power of 30 W, high light efficacy 145 lm/W. It is part of the ALLDAY INSPIRE series, which is characterised by modern design, high-quality materials and a wide range of components and accessories that allow for the personalisation of the luminaires. It is made of high-quality components, supported by a 5-year warranty. Lights up with neutral light - the most universal colour (4000K), which is suitable for the rooms we use on a daily basis, ensuring comfort during everyday activities. Suitable for both surface and suspended mounting.

Lifespan 50000 h

Housing material Aluminum

Degree of protection (IP) IP20

Colour Black

Dimension (AxBxC) 1120X44X74 mm

For use Inside

Assembly method On the ceiling, zwieszany

Application **Inside**Made in **PL** 