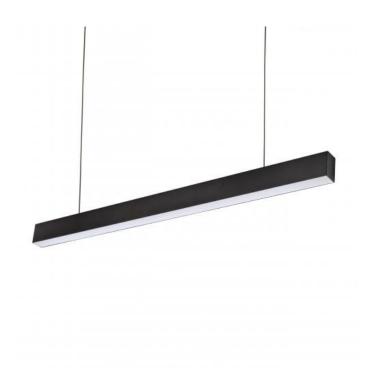

## **ALLDAY INSPIRE ONE**

WOJP07902

See more

LED luminaire ALLDAY INSPIRE ONE, with a power of 30 W, high light efficacy 145 lm/W. It is part of the ALLDAY INSPIRE series, which is characterised by modern design, high-quality materials and a wide range of components and accessories that allow for the personalisation of the luminaires. It is made of high-quality components, supported by a 5-year warranty. Lights up with neutral light - the most universal colour (4000K), which is suitable for the rooms we use on a daily basis, ensuring comfort during everyday activities. Suitable for both surface and suspended mounting.

Lifespan 50000 h

Housing material Aluminum

Degree of protection (IP) IP20

Colour Black

Dimension (AxBxC) 1120X44X74 mm

For use Inside

Assembly method On the ceiling, zwieszany

Application **Inside**Made in **PL** 