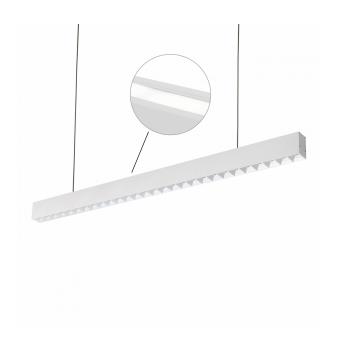

Lifespan 50000 h

Housing material Aluminum

Protection class IP20

Colour White

Dimension (axbxc) 1120X44X74 mm

For use Inside

Assembly method Suspended

Application Inside