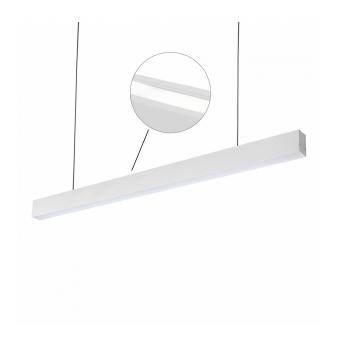

Lifespan 50000 h

Housing material Aluminum

Protection class IP20

Colour White

Dimension (axbxc) 1680X44X74 mm

For use Inside

Assembly method Suspended

Application Inside