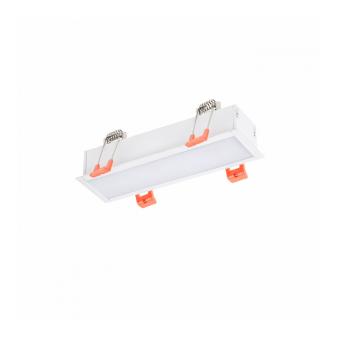

Lifespan 50000 h

Housing material Aluminum

Protection class IP20

Colour White

Dimension (axbxc) 296X57x57 mm

Mounting hole 286X45 mm

For use Inside

Assembly method Recessed