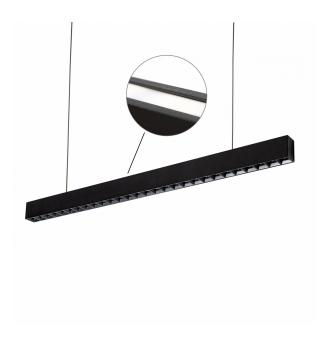

Lifespan 50000 h

Housing material Aluminum

Protection class IP20

Colour Black

Dimension (axbxc) 1120X44X74 mm

For use Inside

Assembly method On the ceiling

Application Inside