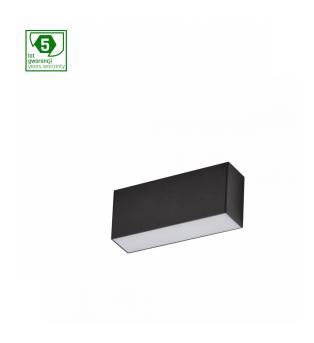

Uniformity of color SDCM max 17

Dimmable -

Working temperature range -20/+54 °

Lifespan **50000 h** 

Housing material Aluminum

Protection class IP20

Colour **Black** 

Dimension (axbxc) 283X44X140 mm

For use Inside

Assembly method On the ceiling

Application Inside

Made in PL

<sup>\*</sup>Applies to the LED source used. \*\*Luminaire luminous flux