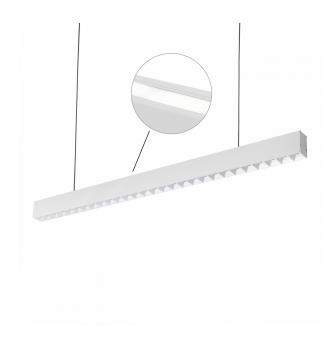

Lifespan 50000 h

Housing material Aluminum

Protection class IP20

Colour White

Dimension (axbxc) 1120X44X74 mm

For use Inside

Assembly method On the ceiling

Application Inside