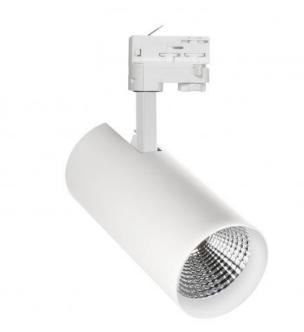

LED luminaire BRANTA, with a power of 19 W, high light efficacy 150 lm/W. It is made of high-quality components, supported by a 5-year warranty. Lights up with neutral light - the most universal colour (4000K), which is suitable for the rooms we use on a daily basis, ensuring comfort during everyday activities. Narrow beam angle 60° gives directional light so that selected objects or surfaces can be better exposed. Designed to be mounted on a track.