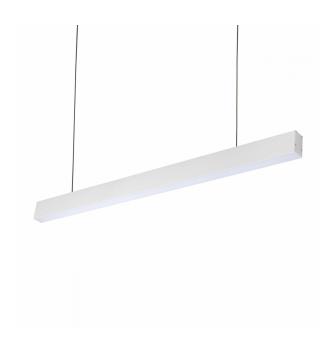

Lifespan 50000 h

Housing material Aluminum

Protection class IP20

Colour White

Dimension (axbxc) 1120X44X74 mm

For use Inside

Assembly method On the ceiling/Suspended

Application Inside