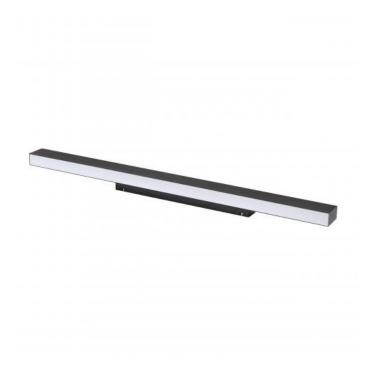

## **WOJP07141**

W0JP07141

LED luminaire ALLDAY INSPIRE ONE IP44, with a power of 30 W, high light efficacy 145 lm/W. It is part of the ALLDAY INSPIRE series, which is characterised by modern design, high-quality materials and a wide range of components and accessories that allow for the personalisation of the luminaires. It is made of high-quality components, supported by a 5-year warranty. It has a high IP44 rating, making it ideal for use in rooms with high humidity. Lights up with neutral light - the most universal colour (4000K), which is suitable for the rooms we use on a daily basis, ensuring comfort during everyday activities.

Lifespan 50000 h

Housing material Aluminum

Degree of protection (IP) IP44

Colour Black

Dimension (AxBxC) 1125X66X74 mm

For use Inside

Assembly method wall mounting

Application Inside