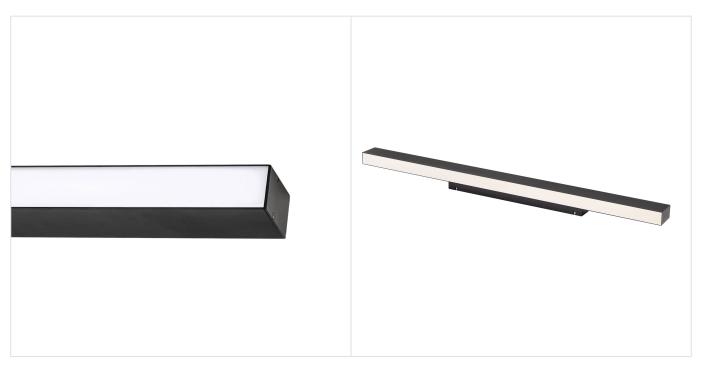

## **WOJP07141**

W0JP07141

LED luminaire ALLDAY INSPIRE ONE IP44, with a power of 30 W, high light efficacy 145 lm/W. It is part of the ALLDAY INSPIRE series, which is characterised by modern design, high-quality materials and a wide range of components and accessories that allow for the personalisation of the luminaires. It is made of high-quality components, supported by a 5-year warranty. It has a high IP44 rating, making it ideal for use in rooms with high humidity. Lights up with neutral light - the most universal colour (4000K), which is suitable for the rooms we use on a daily basis, ensuring comfort during everyday activities.

Lifespan 50000 h

Housing material Aluminum

Degree of protection (IP) IP44

Colour Black

Dimension (AxBxC) 1125X66X74 mm

For use Inside

Assembly method wall mounting

Application Inside