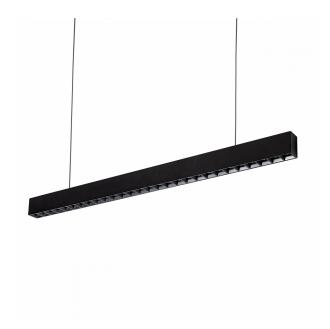

## LED PRO LUMINAIRE

[m] []---[]

1

ON

OFF 30000

## Technical data:

| Product code                 | W0JP06856                | 5                 |
|------------------------------|--------------------------|-------------------|
| Power                        | 46 W                     | years<br>warranty |
| Nominal current              | 220 mA                   |                   |
| Voltage                      | 230 V                    |                   |
| Energy efficiency classe     | D                        |                   |
| Energy consumption           | 46 kWh/1000h             |                   |
| Frequency                    | 50HZ Hz                  |                   |
| Protection class             | I                        |                   |
| Power supply included        | Yes                      |                   |
| Manufacturer of power supply | TRIDONIC                 |                   |
| Power factor                 | 0.93                     |                   |
| Useful luminous flux*        | 6670 lm (360°)           |                   |
| Luminous flux**              | 6210 lm (360°)           |                   |
| Light efficiency             | 145 lm/W                 |                   |
| Colour temperature           | 4000 K                   |                   |
| Light colour                 | Neutral white            |                   |
| Beam angle                   | 50 °                     |                   |
| RA                           | 80                       |                   |
| Light source included        | +                        |                   |
| Producer of LED diodes       | SAMSUNG                  |                   |
| Uniformity of color SDCM max | 3                        |                   |
| Dimmable                     | SMART                    |                   |
| Working temperature range    | -20/+40 °                |                   |
| Lifespan                     | 50000 h                  |                   |
| Housing material             | Aluminum                 |                   |
| Protection class             | IP20                     |                   |
| Colour                       | Black                    |                   |
| Dimension (axbxc)            | 1680X44X74 mm            |                   |
| For use                      | Inside                   |                   |
| Assembly method              | On the ceiling/Suspended |                   |
| Application                  | Inside                   |                   |
| Made in                      | PL                       |                   |
| Other                        | L90B10 - 74000h ,        |                   |
|                              |                          |                   |