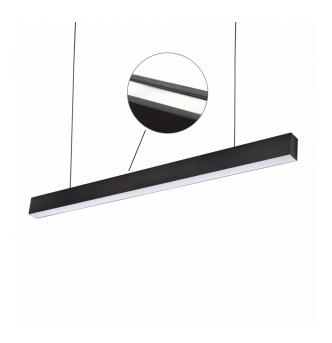

76 W Power

4000 K Colour temperature

> 115 ° Beam angle

230 V Voltage

**Neutral** white Light colour

Protection class

**IP20** 

Lifespan 50000 h

Housing material Aluminum

Protection class IP20

Colour **Black** 

Dimension (axbxc) 1680X44X74 mm

For use Inside

Assembly method Suspended

Application Inside