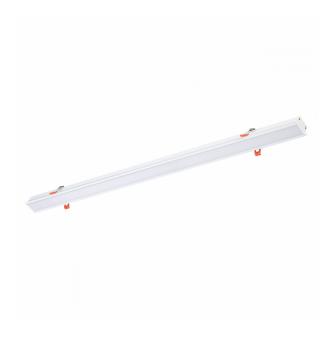

Lifespan 50000 h

Housing material Aluminum

Protection class IP20

Colour White

Dimension (axbxc) 1120X57x57 mm

Mounting hole 1126X45 mm

For use Inside

Assembly method Recessed