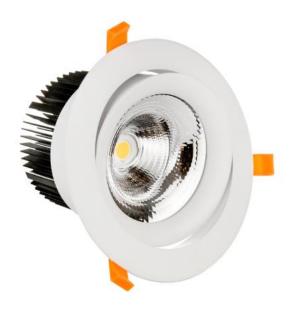

LED luminaire MONA 4, with a power of 27 W. It is made of high-quality components, supported by a 5-year warranty. It also stands out for its very high colour rendering index RA>95. Narrow beam angle 60° gives directional light so that selected objects or surfaces can be better exposed. Designed for recessed mounting.

| Power                     | 27 W  | Voltage    | 230 V |
|---------------------------|-------|------------|-------|
| Colour of light           | BREAD | Beam angle | 60 °  |
| Degree of protection (IP) | IP20  |            |       |

## Technical data

| Code                         | W0JP05519               |
|------------------------------|-------------------------|
| Power                        | 27 W                    |
| Nominal current              | 129 mA                  |
| Voltage                      | 230 V                   |
|                              | 27 kWh/1000h            |
| Frequency                    | 50HZ Hz                 |
| Protection class             | II                      |
| Power supply included        | +                       |
| Manufacturer of power        | OSRAM                   |
| supply<br>Power factor       | 0.93                    |
| Useful luminous flux*        | 0.93<br>2565 lm (360°)  |
| Luminnus flux**              | 2295 lm (360°)          |
| Lamp efficacy                | 95 lm/W                 |
| Colour of light              | BREAD                   |
| Beam angle                   | 60 °                    |
| RA                           | 95                      |
| Light source included        | +                       |
| Producer of LFD diodes       | CITIZEN                 |
| Uniformity of color SDCM max | 3                       |
| Dimmahle                     | DALI                    |
| Working temperature range    | -20/+40 °               |
| Lifespan                     | 50000 h                 |
| Housing material             | Aluminum                |
| Degree of protection (IP)    | IP20                    |
| Colour                       | White                   |
| Dimension (AxBxC)            | 193x130 mm              |
| Mounting hole                | 0160 mm                 |
|                              | Inside                  |
| Assembly method              | Recessed                |
| Application                  | Inside                  |
| Made in                      | PL                      |
| Catalogue number             | CEL43PR027BREAD60W_DALI |
|                              |                         |