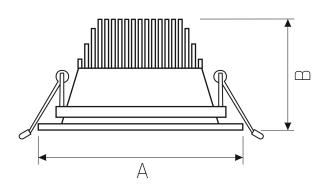

## Technical data

| Code                         | W0JP05519               |
|------------------------------|-------------------------|
| Power                        | 27 W                    |
| Nominal current              | 129 mA                  |
| Voltage                      | 230 V                   |
|                              | 27 kWh/1000h            |
| Frequency                    | 50HZ Hz                 |
| Protection class             | II                      |
| Power supply included        | +                       |
| Manufacturer of power        | OSRAM                   |
| supply<br>Power factor       | 0.93                    |
| Useful luminous flux*        | 0.93<br>2565 lm (360°)  |
| Luminnus flux**              | 2295 lm (360°)          |
| Lamp efficacy                | 95 lm/W                 |
| Colour of light              | BREAD                   |
| Beam angle                   | 60 °                    |
| RA                           | 95                      |
| Light source included        | +                       |
| Producer of LFD diodes       | CITIZEN                 |
| Uniformity of color SDCM max | 3                       |
| Dimmahle                     | DALI                    |
| Working temperature range    | -20/+40 °               |
| Lifespan                     | 50000 h                 |
| Housing material             | Aluminum                |
| Degree of protection (IP)    | IP20                    |
| Colour                       | White                   |
| Dimension (AxBxC)            | 193x130 mm              |
| Mounting hole                | 0160 mm                 |
|                              | Inside                  |
| Assembly method              | Recessed                |
| Application                  | Inside                  |
| Made in                      | PL                      |
| Catalogue number             | CEL43PR027BREAD60W_DALI |
|                              |                         |