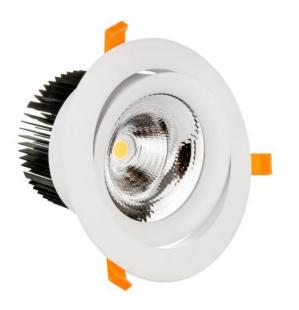

## MONA 4

W0JP04296

LED luminaire MONA 4, with a power of 40 W, high light efficacy 115 lm/W. It is made of high-quality components, supported by a 5-year warranty. It shines with a warm light (3000K), which promotes relaxation and rest, making the illuminated room cosier. Narrow beam angle 60° gives directional light so that selected objects or surfaces can be better exposed. Designed for recessed mounting.

## Technical data

| Code                         | W0JP04296             |
|------------------------------|-----------------------|
| Power                        | 40 W                  |
| Nominal current              | 40 W<br>0.1913 mA     |
| Voltaae                      | 230 V                 |
| Energy consumption           | 230 V<br>40 kWh/1000h |
| Frequency                    | 50HZ Hz               |
| Protection class             |                       |
| Power supply included        | Yes                   |
| Manufacturer of power        | BOKE                  |
| supply                       | DONL                  |
| Power factor                 | 0.93                  |
| Useful luminous flux*        | 4600 lm (360°)        |
| Luminous flux**              | 4400 lm (360°)        |
| Lamp efficacy                | 115 lm/W              |
| Colour temperature           | 3000 K                |
| Colour of light              | WW                    |
| Beam angle                   | 60 °                  |
| RA                           | 80                    |
| Light source included        | +                     |
| Producer of LED diodes       | CREE                  |
| Uniformity of color SDCM max | 3                     |
| Dimmable                     | 1-10V                 |
| Working temperature range    | -20/+40 °             |
| Lifespan                     | 50000 h               |
| Housing material             | Aluminum              |
| Degree of protection (IP)    | IP20                  |
| Colour                       | White                 |
| Dimension (AxBxC)            | 0193x130 mm           |
| Mounting hole                | 0160 mm               |
| For use                      | Inside                |
| Assembly method              | Recessed              |
| Application                  | Inside                |
| Made in                      | PL                    |
| Catalogue number             | CEL43PR04083060W_DIM  |