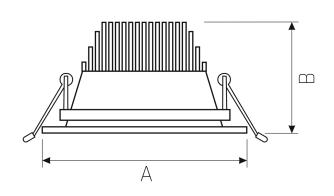

## Technical data

| Code                         | W0JP04296             |
|------------------------------|-----------------------|
| Power                        | 40 W                  |
| Nominal current              | 40 W<br>0.1913 mA     |
| Voltaae                      | 230 V                 |
| Energy consumption           | 230 V<br>40 kWh/1000h |
| Frequency                    | 50HZ Hz               |
| Protection class             |                       |
| Power supply included        | Yes                   |
| Manufacturer of power        | BOKE                  |
| supply                       | DONL                  |
| Power factor                 | 0.93                  |
| Useful luminous flux*        | 4600 lm (360°)        |
| Luminous flux**              | 4400 lm (360°)        |
| Lamp efficacy                | 115 lm/W              |
| Colour temperature           | 3000 K                |
| Colour of light              | WW                    |
| Beam angle                   | 60 °                  |
| RA                           | 80                    |
| Light source included        | +                     |
| Producer of LED diodes       | CREE                  |
| Uniformity of color SDCM max | 3                     |
| Dimmable                     | 1-10V                 |
| Working temperature range    | -20/+40 °             |
| Lifespan                     | 50000 h               |
| Housing material             | Aluminum              |
| Degree of protection (IP)    | IP20                  |
| Colour                       | White                 |
| Dimension (AxBxC)            | 0193x130 mm           |
| Mounting hole                | 0160 mm               |
| For use                      | Inside                |
| Assembly method              | Recessed              |
| Application                  | Inside                |
| Made in                      | PL                    |
| Catalogue number             | CEL43PR04083060W_DIM  |