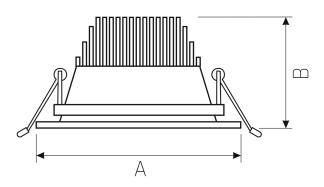

Housing material **Aluminum** 

Degree of protection (IP) IP20

Colour White

Dimension (AxBxC) 193x130 mm

Mounting hole 0160 mm

For use Inside

Assembly method Recessed

Application Inside