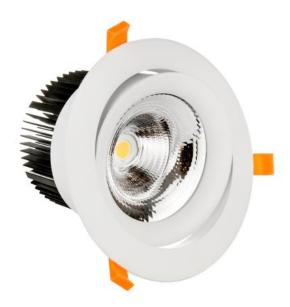

## MONA 4

W0JP04020

LED luminaire MONA 4, with a power of 40 W, high light efficacy 115 lm/W. It is made of high-quality components, supported by a 5-year warranty. It shines with a warm light (3000K), which promotes relaxation and rest, making the illuminated room cosier. Narrow beam angle 24° gives directional light so that selected objects or surfaces can be better exposed. Designed for recessed mounting.

Housing material **Aluminum** 

Degree of protection (IP) IP20

Colour White

Dimension (AxBxC) 193x130 mm

Mounting hole 0160 mm

For use Inside

Assembly method Recessed

Application Inside