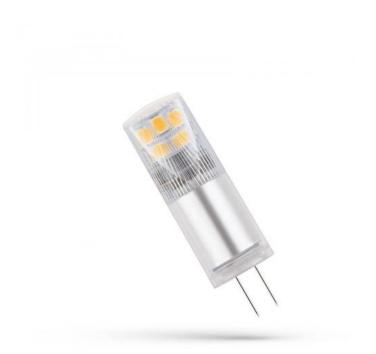

## LED G4

W0J+14432

LED source LED G4 2,5 W.It is perfect for use in households, hotels, shops, or restaurants as decorative or accent lighting, and can be installed in luminaires that have a G4 base. It is characterised by a high light efficacy 116 Im/W. It is made of high-quality components, supported by a 5-year warranty. It shines with a cold light colour (6000K), which is suitable for rooms where we need to be most focused and concentrated, such as technical workstations. Wide beam angle 270° ensures even illumination of the room.

Power 2,5 W

Luminous flux\*\* 290 lm (360°)

Colour of light **CW** 

Socket **G4** 

Voltage 12 V

Colour temperature 6000 K

Beam angle 270 °

Useful luminous flux\* 290 lm (360°)

Luminous flux\*\* 290 lm (360°)

Lamp efficacy 116 lm/W

Colour temperature 6000 K

Colour of light CW

Beam angle 270°

RA **80** 

Uniformity of color SDCM max 5

Dimmable **No** 

Working temperature range -20/+40 °

Lifespan 50000 h

Socket **G4** 

Dimension (AxBxC) o13x45 mm

For use **N,A** 

Made in **PRC** 